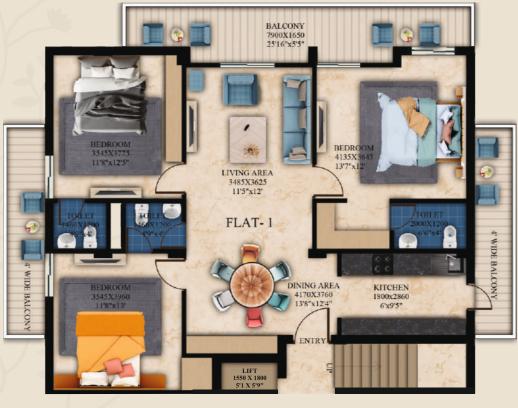

directions.
Greenery infront of the apartment.



#### Painting

For better wall finishing, Asian paint Putty with Royal wall paint will be used.



#### Foundation

Earthquake resistance, RCC framed structure with column and beam.



#### Flooring

Premium vitrified tiles in Drawing, kitchen & Dining Area.

Premium ceramic wall tiles used in washrooms fitted floor to roof

Wooden Flooring in master bedroom



#### Electrical

Concealed electrical wiring Adequate power points. Quality earthing for all electrochemical gadgets with Finolex wires, Anchor Accessories.



#### Kitchen

Premium Modular kitchen with Granite Slabs & Stainless Steel Sink.



#### Doors, Windows & Sliders

Veka/Okotech or similar UPVC windows & Sliders.

Decorated Flush Doors used in Apartment.











FLAT - B









STILT FLOOR



# A gate to Premium, Relaxing & Stress free Living

Our dream project is full of what's thoughtful. Hence, we have created designs that catch your guests' attention instantly and inspire you every day.

Ishwar Niwas offers you Modern, Luxury Apartment nestled in the heart of Koelnagar. This is our Flagship Project which will provide you all the amenities for a luxury & Tranquil Life.





- Hanuman Temple
- Dakhina Kali Mandir
- Tarini Mandir
- Shiva Jagannath Temple
- Sai Temple
- Jagannath Temple 4.6.
- Sai Baba Mandir



- National Institute Of Technology Rourkela
- Dr. Ambedkar Memorial Institute
- Dr. Ambedkar Memorial ITC
- M.G.M. English School
- Ispat English Medium School
- Kalinga Public School



- State Bank of India
- Canada Bank
- ICICI Bank
- HDFC Bank