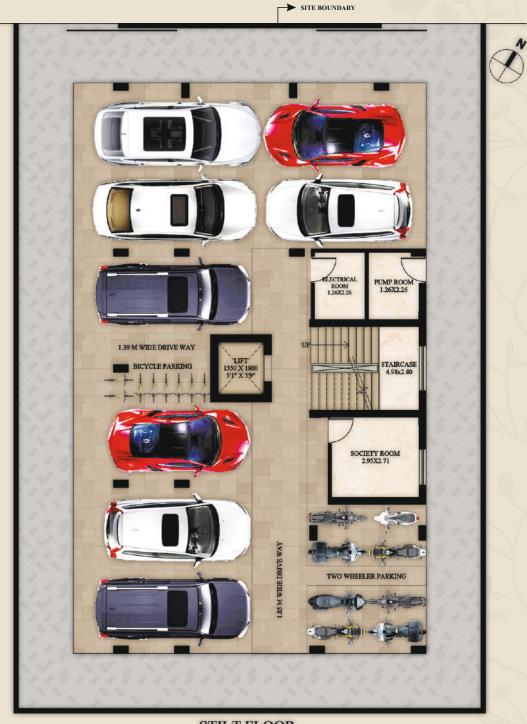

#### Doors, Windows & Sliders

Veka/Okotech or similar UPVC windows & Sliders.

Decorated Flush Doors used in Apartment.

FLAT - B

STILT FLOOR