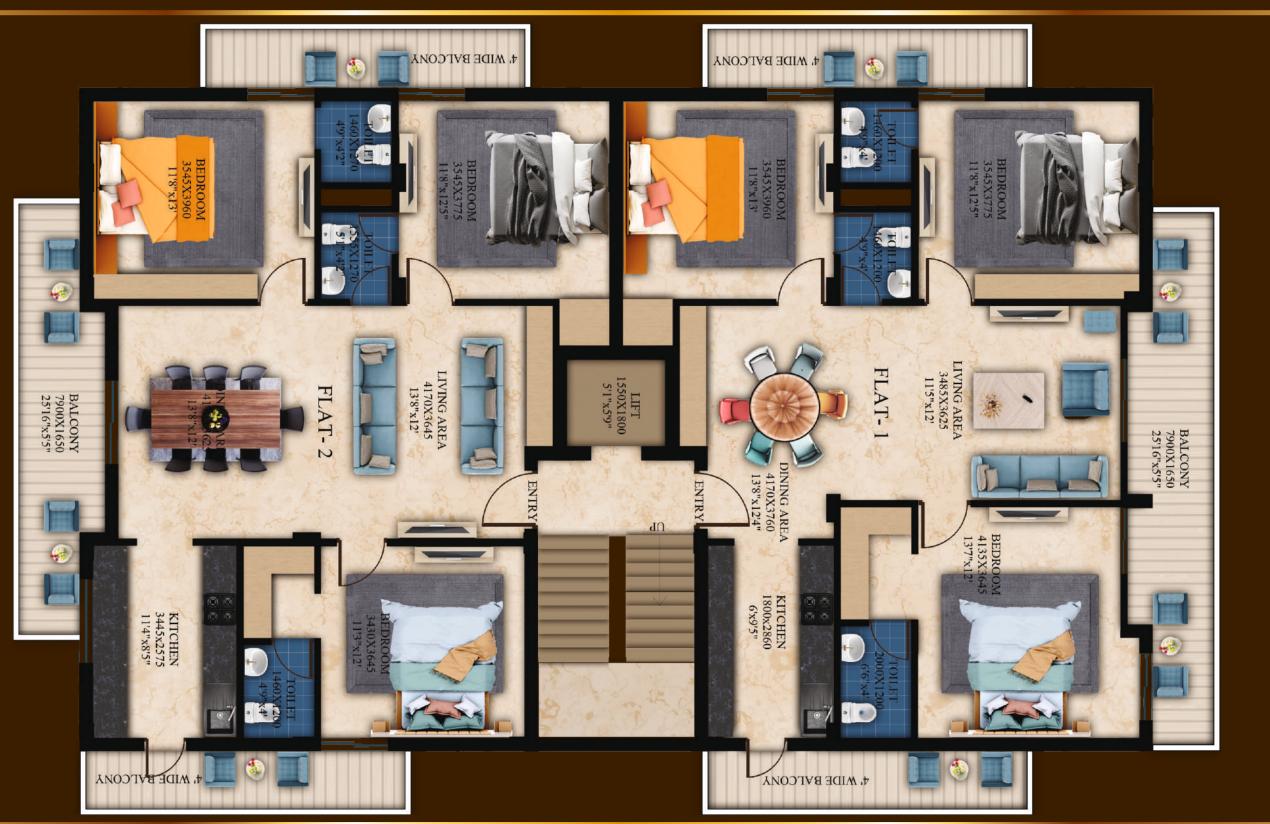

3 BHK luxurious apartment

#### Doors, Windows & Sliders

Veka/Okotech or similar UPVC windows & Sliders.

Decorated Flush Doors used in Apartment.

FLAT - B

STILT FLOOR