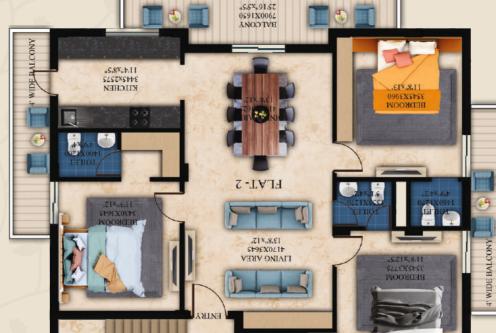

rections.
Greenery infront of the apartment.



#### Painting

For better wall finishing, Asian paint Putty with Royal wall paint will be used.



#### Foundation

Earthquake resistance, RCC framed structure with column and beam.



#### Flooring

Premium vitrified tiles in Drawing, kitchen & Dining Area.

Premium ceramic wall tiles used in washrooms fitted floor to roof

Wooden Flooring in master bedroom



#### Electrical

Concealed electrical wiring Adequate power points. Quality earthing for all electrochemical gadgets with Finolex wires, Anchor Accessories.



#### Kitchen

Premium Modular kitchen with Granite Slabs & Stainless Steel Sink.



#### Doors, Windows & Sliders

Veka/Okotech or similar UPVC windows & Sliders.

Decorated Flush Doors used in Apartment.











FLAT - B









STILT FLOOR



# A gate to Premium, Relaxing & Stress free Living

Our dream project is full of what's thoughtful. Hence, we have created designs that catch your guests' attention instantly and inspire you every day.

Ishwar Niwas offers you Modern, Luxury Apartment nestled in the heart of Koelnagar. This is our Flagship Project which will provide you all the amenities for a luxury & Tranquil Life.





- Hanuman Temple
- Dakhina Kali Mandir
- Tarini Mandir
- Shiva Jagannath Temple
- Sai Temple
- Jagannath Temple 4.6.
- Sai Baba Mandir



- National Institute Of Technology Rourkela
- Dr. Ambedkar Memorial Institute
- Dr. Ambedkar Memorial ITC
- M.G.M. English School
- Ispat English Medium School
- Kalinga Public School



- State Bank of India
- Canada Bank
- ICICI Bank
- HDFC Bank