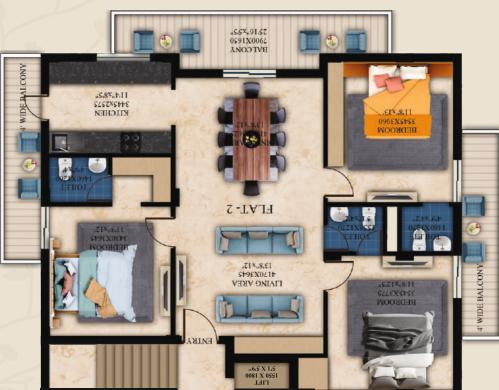

ctions.
Greenery infront of the apartment.



#### Painting

For better wall finishing, Asian paint Putty with Royal wall paint will be used.



#### Foundation

Earthquake resistance, RCC framed structure with column and beam.



#### Flooring

Premium vitrified tiles in Drawing, kitchen & Dining Area.

Premium ceramic wall tiles used in washrooms fitted floor to roof

Wooden Flooring in master bedroom



#### Electrical

Concealed electrical wiring Adequate power points. Quality earthing for all electrochemical gadgets with Finolex wires, Anchor Accessories.



#### Kitchen

Premium Modular kitchen with Granite Slabs & Stainless Steel Sink.



#### Doors, Windows & Sliders

Veka/Okotech or similar UPVC windows & Sliders.

Decorated Flush Doors used in Apartment.











FLAT - B









STILT FLOOR



# A gate to Premium, Relaxing & Stress free Living

Our dream project is full of what's thoughtful. Hence, we have created designs that catch your guests' attention instantly and inspire you every day.

Ishwar Niwas offers you Modern, Luxury Apartment nestled in the heart of Koelnagar. This is our Flagship Project which will provide you all the amenities for a luxury & Tranquil Life.





- Hanuman Temple
- Dakhina Kali Mandir
- Tarini Mandir
- Shiva Jagannath Temple
- Sai Temple
- Jagannath Temple 4.6.
- Sai Baba Mandir



- National Institute Of Technology Rourkela
- Dr. Ambedkar Memorial Institute
- Dr. Ambedkar Memorial ITC
- M.G.M. English School
- Ispat English Medium School
- Kalinga Public School



- State Bank of India
- Canada Bank
- ICICI Bank
- HDFC Bank